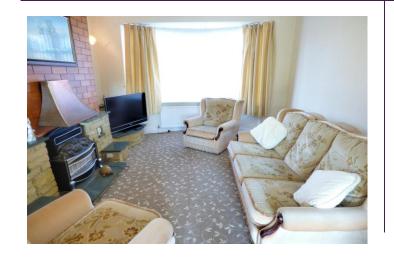

# **ACCOMMODATION**

**Entrance Hall** 

**Lounge** 11' 10" x 11' 6" (3.616m x 3.512m)

**Dining Room** 11' 6" x 12' 2" (3.496m x 3.697m) With sliding doors into rear garden.

**Kitchen** 8' 11" x 8' 6" (2.707m x 2.591m) With a range of base and wall units with contrasting work surfaces and free standing appliances. Door leading to;