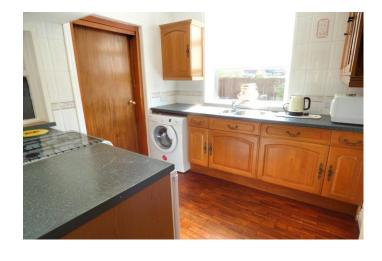

# **ACCOMMODATION**

**Entrance Hall** 

**Lounge** 11' 10" x 11' 6" (3.616m x 3.512m)

**Dining Room** 11' 6" x 12' 2" (3.496m x 3.697m) With sliding doors into rear garden.

**Kitchen** 8' 11" x 8' 6" (2.707m x 2.591m) With a range of base and wall units with contrasting work surfaces and free standing appliances. Door leading to;