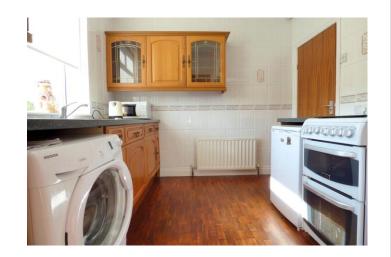

# **ACCOMMODATION**

**Entrance Hall** 

**Lounge** 11' 10" x 11' 6" (3.616m x 3.512m)

**Dining Room** 11' 6" x 12' 2" (3.496m x 3.697m) With sliding doors into rear garden.

**Kitchen** 8' 11" x 8' 6" (2.707m x 2.591m) With a range of base and wall units with contrasting work surfaces and free standing appliances. Door leading to;

**Utility room** 5' 2" x 3' 11" (1.579m x 1.198m) Additional cupboards providing storage and door leading to rear garden.

Stairs to;