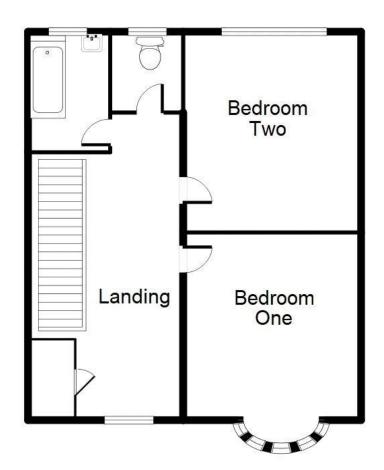

## **First Floor Landing**

**Bedroom One** 14' 8" x 11' 6" (4.459m x 3.503m) Large double bedroom with front facing bay window.

**Bedroom Two** 12' 2" x 11' 6" (3.704m x 3.503m) Rear facing double bedroom with built in wardrobes.

**Bathroom** 6' 0" x 4' 8" (1.826m x 1.423m)
Panel bath with overhead electric shower and pedestal wash hand basin.

**Separate WC** 3' 3" x 2' 11" (0.995m x 0.886m)

**Separate WC** 3' 3" x 2' 11" (0.995m x 0.886m)