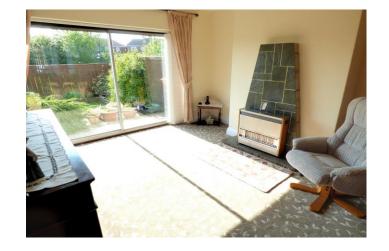

**Utility room** 5' 2" x 3' 11" (1.579m x 1.198m) Additional cupboards providing storage and door leading to rear garden.

Stairs to;