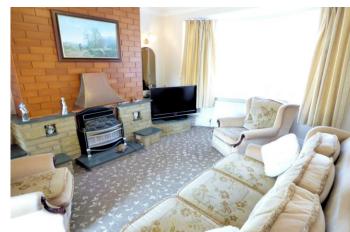

# **ACCOMMODATION**

**Entrance Hall** 

**Lounge** 11' 10" x 11' 6" (3.616m x 3.512m)

**Dining Room** 11' 6" x 12' 2" (3.496m x 3.697m) With sliding doors into rear garden.

**Kitchen** 8' 11" x 8' 6" (2.707m x 2.591m) With a range of base and wall units with contrasting work surfaces and free standing appliances. Door leading to;