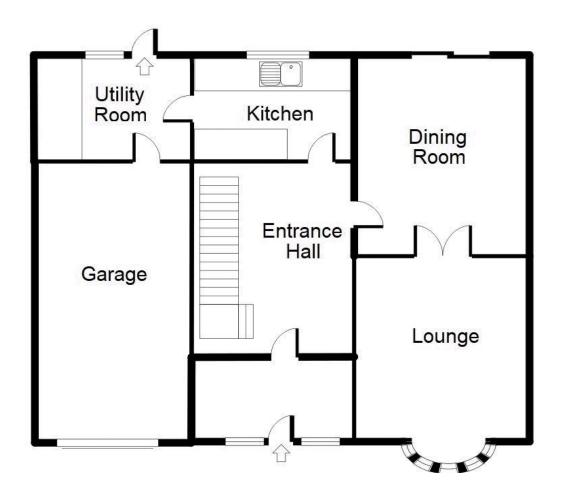

# **ACCOMMODATION**

**Entrance Hall** 

**Lounge** 11' 10" x 11' 6" (3.616m x 3.512m)

**Dining Room** 11' 6" x 12' 2" (3.496m x 3.697m) With sliding doors into rear garden.

**Kitchen** 8' 11" x 8' 6" (2.707m x 2.591m) With a range of base and wall units with contrasting work surfaces and free standing appliances. Door leading to;

**Utility room** 5' 2" x 3' 11" (1.579m x 1.198m) Additional cupboards providing storage and door leading to rear garden.

Stairs to;

### Outside

Enclosed garden to the rear with mature edges and borders and patio area it offers a sunny aspect.

### Garage

With up and over door.