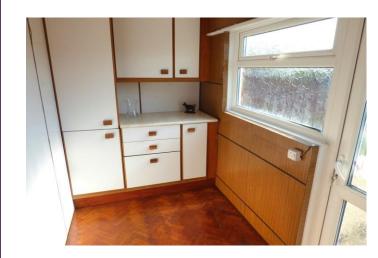

**Utility room** 5' 2" x 3' 11" (1.579m x 1.198m) Additional cupboards providing storage and door leading to rear garden.

Stairs to;