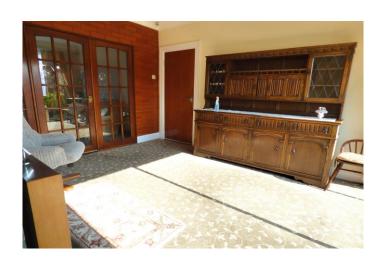

# **ACCOMMODATION**

**Entrance Hall** 

**Lounge** 11' 10" x 11' 6" (3.616m x 3.512m)

**Dining Room** 11' 6" x 12' 2" (3.496m x 3.697m) With sliding doors into rear garden.

**Kitchen** 8' 11" x 8' 6" (2.707m x 2.591m) With a range of base and wall units with contrasting work surfaces and free standing appliances. Door leading to;